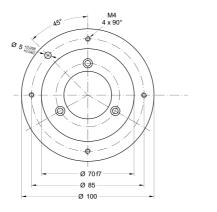

## ADAPTING FLANGES

LKM-949

Adapts the Ax58S series to the old AS6, AM6 series

LKM-963

Adapts the Ax58S series to the old AS1, AM1 series