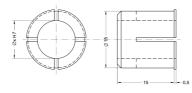

### FIXING CLAMPS

See mounting instructions on page 78

KIT LKM-386 is supplied as a set of 3 clamps, screws and nuts.