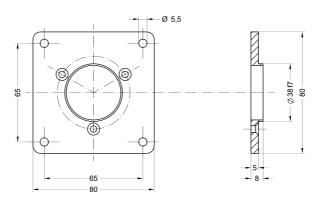

## ADAPTING FLANGES

LKM-949

Adapts the Ax58S series to the old AS6, AM6 series

LKM-963

Adapts the Ax58S series to the old AS1, AM1 series