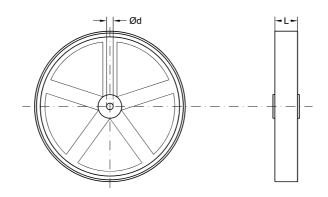

## METRIC WHEELS

| METRIC WHEELS |        |                    |      |       |  |  |
|---------------|--------|--------------------|------|-------|--|--|
| Mod.          | Circ.  | Superficie/Surface | Ød   | L     |  |  |
| RM200GZ       | 200 mm | rubber (knurled)   | 6 mm | 12 mm |  |  |
| RM500G        | 500 mm | rubber (smooth)    | 8 mm | 24 mm |  |  |
| RM500Z        | 500 mm | metal (knurled)    | 8 mm | 24 mm |  |  |