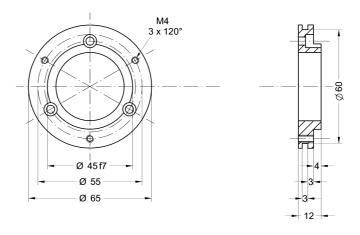

## ADAPTING FLANGES

LKM-949

Adapts the Ax58S series to the old AS6, AM6 series

LKM-963

Adapts the Ax58S series to the old AS1, AM1 series