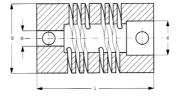

### FLEXIBLE COUPLINGS

Complete range of couplings avaiable on www.lika.biz

|         | <u> </u> |   | P | 7 |   |
|---------|----------|---|---|---|---|
| D       | dı dı    | - |   |   | d |
| <u></u> |          | 1 |   |   | 1 |

| PAN COUPLINGS |    |    |    |    |  |
|---------------|----|----|----|----|--|
| Mod.          | L  | D  | d  | d1 |  |
| PAN 6         | 22 | 19 | 6  | 6  |  |
| PAN 8         | 24 | 25 | 8  | 8  |  |
| PAN 10        | 24 | 25 | 10 | 10 |  |
| PAN 12        | 24 | 25 | 12 | 12 |  |

| PGF COUPLINGS |    |    |    |    |
|---------------|----|----|----|----|
| Mod.          | L  | D  | d  | d1 |
| PGF 6         | 29 | 22 | 6  | 6  |
| PGF 8         | 29 | 22 | 8  | 8  |
| PGF 10        | 29 | 22 | 10 | 10 |