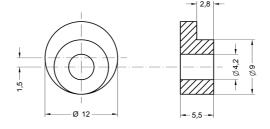

## REDUCING SLEEVES

| BR1 REDUCING SLEEVES |             |  |  |  |
|----------------------|-------------|--|--|--|
| BR1-12               | Ø 12mm h7   |  |  |  |
| BR1-10               | Ø 10mm h7   |  |  |  |
| BR1-9.52             | Ø 9.52mm h7 |  |  |  |
| BR1-8                | Ø 8mm h7    |  |  |  |
| BR1-6                | Ø 6mm h7    |  |  |  |