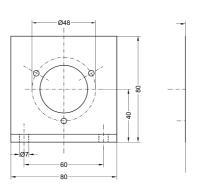

## ADAPTING FLANGES

LKM-949

Adapts the Ax58S series to the old AS6, AM6 series

LKM-963

Adapts the Ax58S series to the old AS1, AM1 series