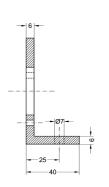

# **ROTAPULS** • ROTACOD

Accessories

LKM-458

REO444 adapting flange

LKM-205

Combine with I58S, I65, Ax58S