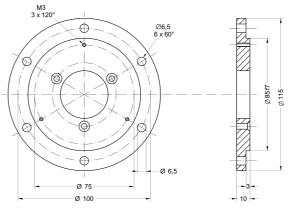

# **ROTAPULS** • ROTACOD

Accessories

LKM-458

REO444 adapting flange

LKM-205

Combine with I58S, I65, Ax58S