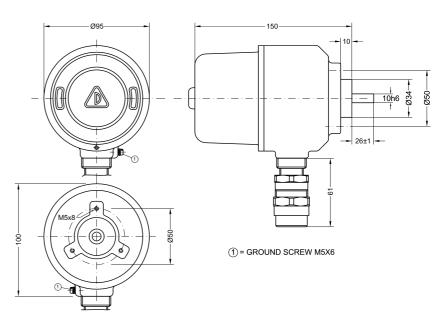

|
|---------------|--------|--------------------|------|-------|--|--|
| Mod.          | Circ.  | Superficie/Surface | Ød   | L     |  |  |
| RM200GZ       | 200 mm | rubber (knurled)   | 6 mm | 12 mm |  |  |
| RM500G        | 500 mm | rubber (smooth)    | 8 mm | 24 mm |  |  |
| RM500Z        | 500 mm | metal (knurled)    | 8 mm | 24 mm |  |  |



## **ROTAPULS** • ROTACOD

Accessories

### MOUNTING BELLS - BRACKETS





Combine with I58S, I65 and Ax58S  $\,$ 





LKM-391

Combine with I58S, I65 and Ax58S

## ADAPTING FLANGES



LKM-949

Adapts the Ax58S series to the old AS6, AM6 series





LKM-963

Adapts the Ax58S series to the old AS1, AM1 series

# **ROTAPULS** • ROTACOD

Accessories



LKM-458

REO444 adapting flange



LKM-205

Combine with I58S, I65, Ax58S

### **EEx HOUSING**



Encoder housing according to EEx d IIB + H2T6