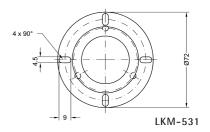

### FIXING CLAMPS

See mounting instructions on page 78

KIT LKM-386 is supplied as a set of 3 clamps, screws and nuts.