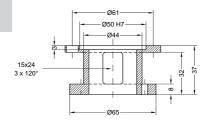

### MOUNTING BELLS - BRACKETS

Combine with I58S, I65 and Ax58S  $\,$ 

LKM-391

Combine with I58S, I65 and Ax58S